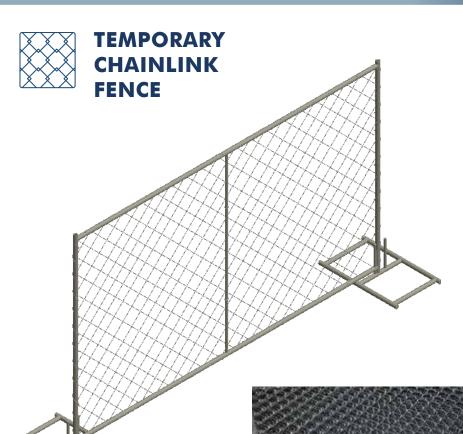

These products are first know in the state where its used in very big volume for the construction field. Ideal for fast deployment of controlled spaces, our temp chainlink panels are popular in many sector like the construction sites, military and government buildings, concerts, and anywhere a temporary chain link fence is needed. Galvanized chain link fence portable fence panels ship assembled, designed to be used with removable base stands so they may be installed fast with just a couple nuts and bolts and clamps.