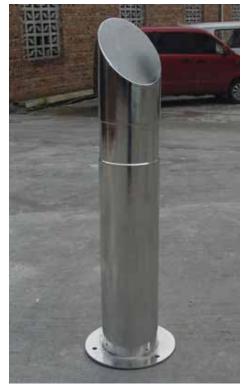

#### **BOLLARDS**

Bollard are usually made of iron, stainless steel, aluminium or nowadays with recycle materials to keep the environmental Green. Bollard is describing in a variety of item to prevent the passage of motor vehicles whilst allowing pedestrian and bicycle access. There are also range of specification depending on the purpose of security required.