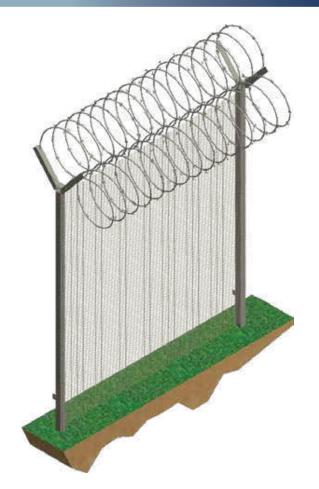

Razor wire has the potential to cause serious injury to anybody trying to breach it, making it a very effective security solution and deterrent that few trespassers would willingly test. These are commonly used for Airport, prisons and the military where high security is required. For double protection we can provide an extra coating called the electrophoresis coating at a cost. This are normally used along the shore or areas where it has a heavy raining climates.