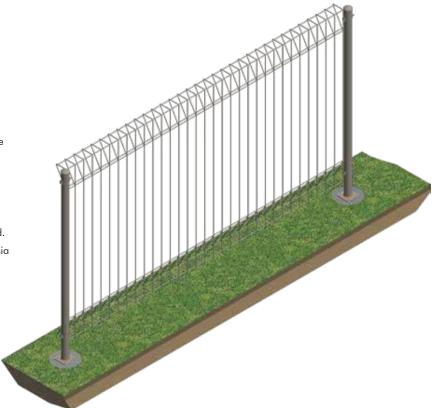

## ANTI CLIMB FENCE

Our many years of knowledge and experience within the security fencing industry has helped with the advance design and development of the high security anti-climb mesh fencing system, otherwise known as 358 system. The anti-climb fence provides maximum security for perimeter security fence protection. There are a few options of mesh aperture ranging from the below table where we manufactured from 3 - 5mm wire diameter wire makes it extremely difficult to penetrate using any hand tools, therefore providing more time to execute the point of entry. The anti-climb system speaks for itself where finger or toe-proof mesh aperture makes it totally secure. It also provides a clear level of sight through the horizontal aperture from any angle giving the confidence to spot any enemies.