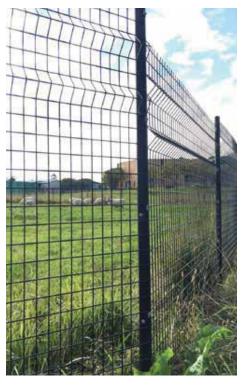

## ANTI CLIMB FENCE

Our many years of knowledge and experience within the security fencing industry has helped with the advance design and development of the high security anti-climb mesh fencing system, otherwise known as 358 system. The anti-climb fence provides maximum security for perimeter security fence protection. There are a few options of mesh aperture ranging from the below table where we manufactured from 3 - 5mm wire diameter wire makes it extremely difficult to penetrate using any hand tools, therefore providing more time to execute the point of entry. The anti-climb system speaks for itself where finger or toe-proof mesh aperture makes it totally secure. It also provides a clear level of sight through the horizontal aperture from any angle giving the confidence to spot any enemies.