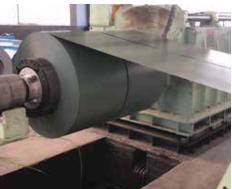

As part of our standard operating procedure, we listen to our customers, we find a solution, and we follow through even after a project has been completed to further guarantee quality.

Hot dip galvanizing is the process of coating iron or steel with a layer of zinc by immersing the metal in a bath of molten zinc at a temperature of around 450  $^{\circ}$ C (842  $^{\circ}$ F).

The Hot-dip Galvanizing (HDG) process Consist of three basic steps

01 Surface Preparation

02 **Galvanizing** 

03 Inspection