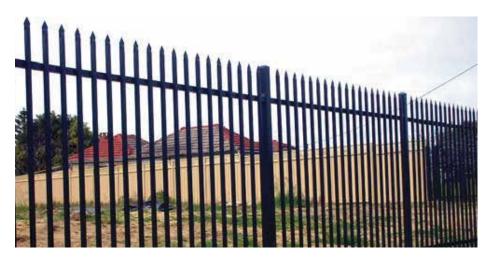

### GARRISON FENCE

Garrison fencing uses pre galv hot steel strip as a base material, after welding with high-frequency welding technology also called as roll forming process, the strip are form into tube to suit each profile. There are 3 options connecting design for the garrison fence. There is the face welded which is normally the heavier spec of the 3. Follow with the punched through rail system and the clip-on system where there is NO welding required. We can also accommodate with a minimal of 2 horizontal rails to 4 horizontal rails to suit the environment. We can also customise the top end design for flat top, crimped spear and with the preferred ornamental design to suit home surrounding. There is also an option for crank top for better security protection. With our unique and secure packaging design we can easily transport the cargo to any part of the world at ease.