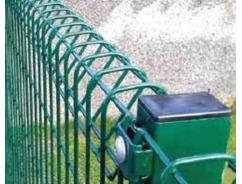

Razor wire has the potential to cause serious injury to anybody trying to breach it, making it a very effective security solution and deterrent that few trespassers would willingly test. These are commonly used for Airport, prisons and the military where high security is required. For double protection we can provide an extra coating called the electrophoresis coating at a cost. This are normally used along the shore or areas where it has a heavy raining climates.