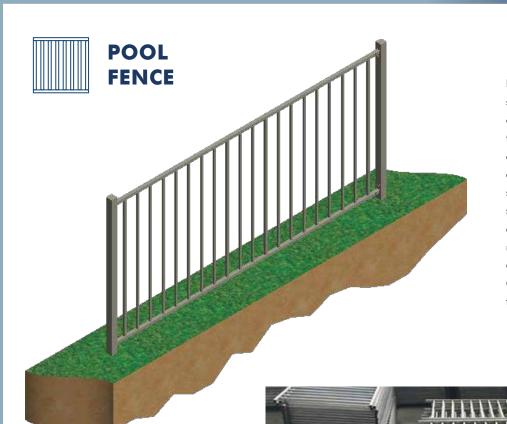

Nowadays, many houses have their own private swimming pool. It does not matter if it is for outdoor or indoor. Swimming pools are a lot of fun but without the right security, safety is a concern. With the design to suit both safety and eye catching. The pool fence come in two option, steel base or aluminium base (6063). The pale spacing is design at a narrower interval to prevent children going over to the other side. You can request for 4 point weld or 6 point weld. The post design can be suited for embed or base plated. Over the last few years with the effective pool fencing in place, we can help save lives.