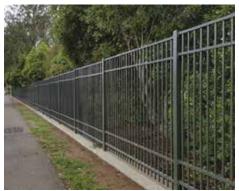

## ANTI CLIMB FENCE

Our many years of knowledge and experience within the security fencing industry has helped with the advance design and development of the high security anti-climb mesh fencing system, otherwise known as 358 system. The anti-climb fence provides maximum security for perimeter security fence protection. There are a few options of mesh aperture ranging from the below table where we manufactured from 3 - 5mm wire diameter wire makes it extremely difficult to penetrate using any hand tools, therefore providing more time to execute the point of entry. The anti-climb system speaks for itself where finger or toe-proof mesh aperture makes it totally secure. It also provides a clear level of sight through the horizontal aperture from any angle giving the confidence to spot any enemies.