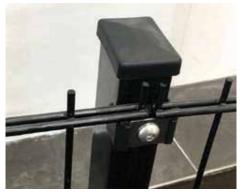

### GARRISON FENCE

Garrison fencing uses pre galv hot steel strip as a base material, after welding with high-frequency welding technology also called as roll forming process, the strip are form into tube to suit each profile. There are 3 options connecting design for the garrison fence. There is the face welded which is normally the heavier spec of the 3. Follow with the punched through rail system and the clip-on system where there is NO welding required. We can also accommodate with a minimal of 2 horizontal rails to 4 horizontal rails to suit the environment. We can also customise the top end design for flat top, crimped spear and with the preferred ornamental design to suit home surrounding. There is also an option for crank top for better security protection. With our unique and secure packaging design we can easily transport the cargo to any part of the world at ease.