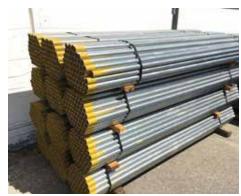

PIPE & TUBES

Iron is used for different materials which contain a high percentage of iron in elemental form. These materials are categorized as pure iron, wrought iron, cast iron, and pig iron. Iron are strongly attracted by magnets, occurs in meteorites and combined in minerals. A chemical element that is a common greyish-coloured metal. It is strong and used in making steel, Bear in mind Iron rusts easily unless its pre-treated with heavy zinc coating.