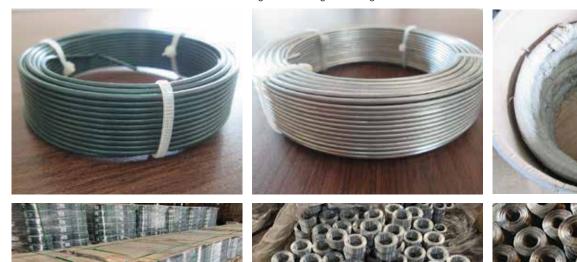

There are 3 ways of getting this manufacture either from galvanized wire, black annealed wire, PVC coated wires or stainless steel. They are used to harness and bundle items, usually called wires. Functioning like straps and cable ties are available in miniature sizes for holding small loads, and are also fabricated in long lengths and strong tensile strengths for large items or bundles.