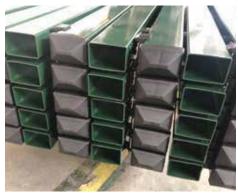

### GARRISON FENCE

Garrison fencing uses pre galv hot steel strip as a base material, after welding with high-frequency welding technology also called as roll forming process, the strip are form into tube to suit each profile. There are 3 options connecting design for the garrison fence. There is the face welded which is normally the heavier spec of the 3. Follow with the punched through rail system and the clip-on system where there is NO welding required. We can also accommodate with a minimal of 2 horizontal rails to 4 horizontal rails to suit the environment. We can also customise the top end design for flat top, crimped spear and with the preferred ornamental design to suit home surrounding. There is also an option for crank top for better security protection. With our unique and secure packaging design we can easily transport the cargo to any part of the world at ease.

The standard profile for this Europe post is rectangular, square and circle. It is light weight with access of predrilled holes to accept the clips and M8 fittings. You can also choose to get the full accessories (Caps, Clips & Fittings) as a package or without. It is easy to make with short lead time and ship in huge quantities for up to 4000 pieces per container load depending on the specification. The benefit of the Europe post is a marriage for most of the mesh panel design. It's huge in the European market that I believe it got its nickname from. It is also recognised now in the South East Asia market. We have a full range of size and finish treatment.