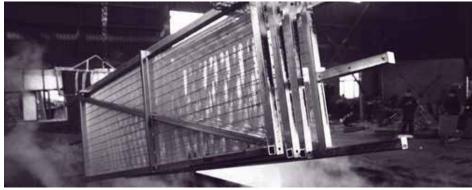

The Hot-dip Galvanizing (HDG) process Consist of three basic steps

01 Surface Preparation

02 **Galvanizing** 

03 Inspection

01
After Welding

Sandblaster (Generally 2 Minutes) Ultrasonic Degreasing (4 Minutes) Degreasing
(with shower spraying water for 1 minutes)

08
Pure Water
Cleaning
(1 Minutes)

Nano Ceremic (with Henkle Bonderite; 4 minutes) Pure Water Cleaning (1 Minutes) 0,5
High Pressure
Water Cleaning
(1 Minutes)