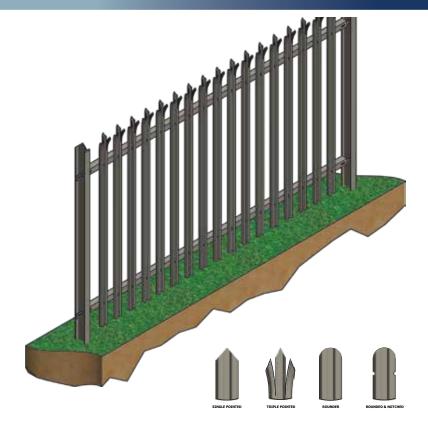

## PALISADE FENCE

The Palisade is available with the 'W' section profile or 'D' section profile. Palisade fencing is becoming more popular because of its strength and security, the picket design comes with a pointy option, rounded option or the triple point option. Palisade is used extensively for government projects and private businesses as the ideal visual barrier against the intruders. We can also provide option for crank design or even a concertina razor wire as an add on item. All fencing are manufactured according to the Australian and British Standard