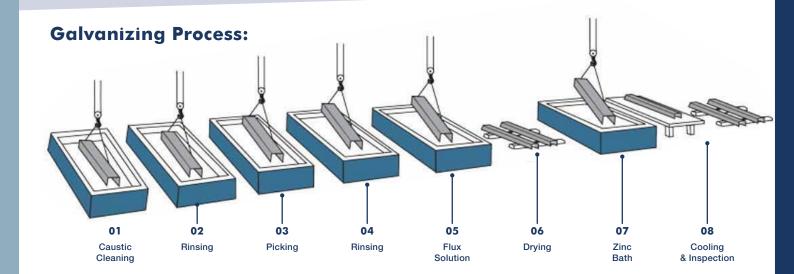

As part of our standard operating procedure, we listen to our customers, we find a solution, and we follow through even after a project has been completed to further guarantee quality.

Hot dip galvanizing is the process of coating iron or steel with a layer of zinc by immersing the metal in a bath of molten zinc at a temperature of around 450  $^{\circ}$ C (842  $^{\circ}$ F).

The Hot-dip Galvanizing (HDG) process Consist of three basic steps

01 Surface Preparation

02 **Galvanizing** 

03 Inspection