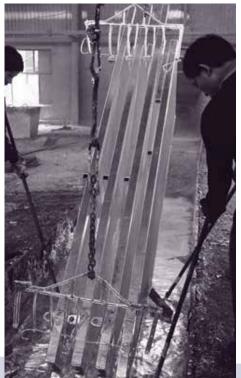

The Hot-dip Galvanizing (HDG) process Consist of three basic steps

01 Surface Preparation

02 **Galvanizing** 

03 Inspection

01
After Welding

Sandblaster (Generally 2 Minutes) Ultrasonic Degreasing (4 Minutes) Degreasing
(with shower spraying water for 1 minutes)

08
Pure Water
Cleaning
(1 Minutes)

Nano Ceremic (with Henkle Bonderite; 4 minutes) Pure Water Cleaning (1 Minutes) 0,5
High Pressure
Water Cleaning
(1 Minutes)