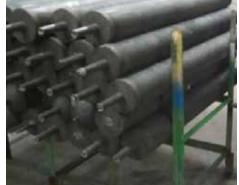

PIPE & TUBES

Iron is used for different materials which contain a high percentage of iron in elemental form. These materials are categorized as pure iron, wrought iron, cast iron, and pig iron. Iron are strongly attracted by magnets, occurs in meteorites and combined in minerals. A chemical element that is a common greyish-coloured metal. It is strong and used in making steel, Bear in mind Iron rusts easily unless its pre-treated with heavy zinc coating.