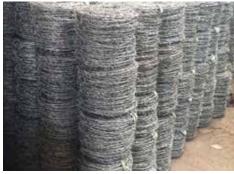

Razor wire has the potential to cause serious injury to anybody trying to breach it, making it a very effective security solution and deterrent that few trespassers would willingly test. These are commonly used for Airport, prisons and the military where high security is required. For double protection we can provide an extra coating called the electrophoresis coating at a cost. This are normally used along the shore or areas where it has a heavy raining climates.