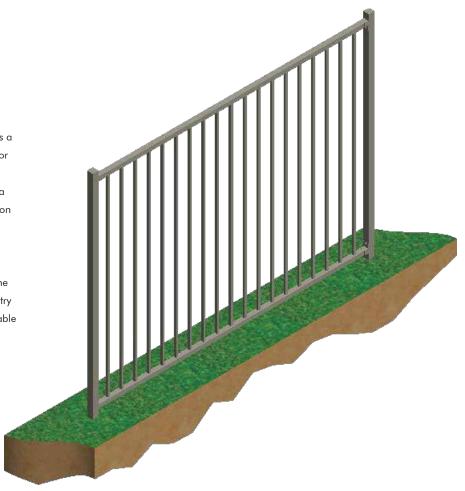

# RAILING SYSTEM

The railing system is our main product for the residential area. It comes with many preferable designs. It also gives a very elegant look with low maintenance required. Built for strength that matches the security demand. Facing some issue with diagonal angle? Fear not, we can also create a rackable design to provide tolerance during the installation process.

A wrought-iron fence gives your backyard or garden a clean, tailored look, but it requires maintenance from time to time to keep it safe. For a similar style with less worry, try aluminium fencing. It is easy to install, and it's an affordable way to make your landscaping looks LUXURIUS.