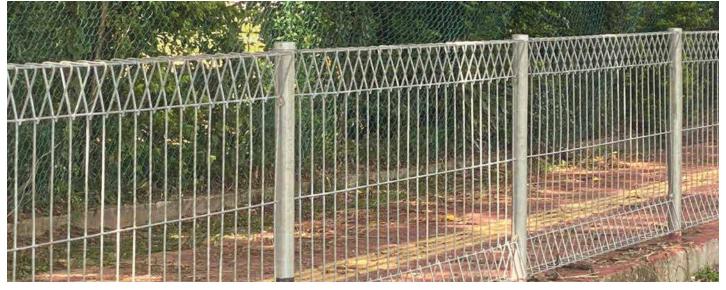

### BRC PANELS

The unique design with the single end roll edge or 2 ends roll edge welded mesh are electro charge to spark the welds combination with the vertical and horizontal aperture lines. The ends are then rolled over with the machine. These wires are made from high tensile wire which provide better strength. In additional the roll edge makes the panel more rigid.

There are also options for the post to be embed or base plated. This type of fence are commonly used across the South East Asia Region. Cheap and affordable in any range. Some end consumer even get this as a DIY package for their own home perimeter renovation. That will surely save \$\$\$\$.