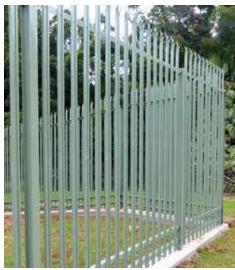

## PALISADE FENCE

The Palisade is available with the 'W' section profile or 'D' section profile. Palisade fencing is becoming more popular because of its strength and security, the picket design comes with a pointy option, rounded option or the triple point option. Palisade is used extensively for government projects and private businesses as the ideal visual barrier against the intruders. We can also provide option for crank design or even a concertina razor wire as an add on item. All fencing are manufactured according to the Australian and British Standard