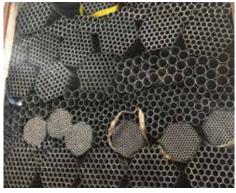

PIPE & TUBES

Iron is used for different materials which contain a high percentage of iron in elemental form. These materials are categorized as pure iron, wrought iron, cast iron, and pig iron. Iron are strongly attracted by magnets, occurs in meteorites and combined in minerals. A chemical element that is a common greyish-coloured metal. It is strong and used in making steel, Bear in mind Iron rusts easily unless its pre-treated with heavy zinc coating.