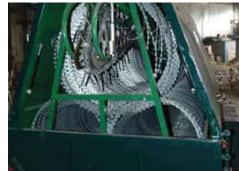

Razor wire has the potential to cause serious injury to anybody trying to breach it, making it a very effective security solution and deterrent that few trespassers would willingly test. These are commonly used for Airport, prisons and the military where high security is required. For double protection we can provide an extra coating called the electrophoresis coating at a cost. This are normally used along the shore or areas where it has a heavy raining climates.