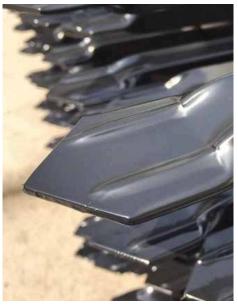

### GARRISON FENCE

Garrison fencing uses pre galv hot steel strip as a base material, after welding with high-frequency welding technology also called as roll forming process, the strip are form into tube to suit each profile. There are 3 options connecting design for the garrison fence. There is the face welded which is normally the heavier spec of the 3. Follow with the punched through rail system and the clip-on system where there is NO welding required. We can also accommodate with a minimal of 2 horizontal rails to 4 horizontal rails to suit the environment. We can also customise the top end design for flat top, crimped spear and with the preferred ornamental design to suit home surrounding. There is also an option for crank top for better security protection. With our unique and secure packaging design we can easily transport the cargo to any part of the world at ease.