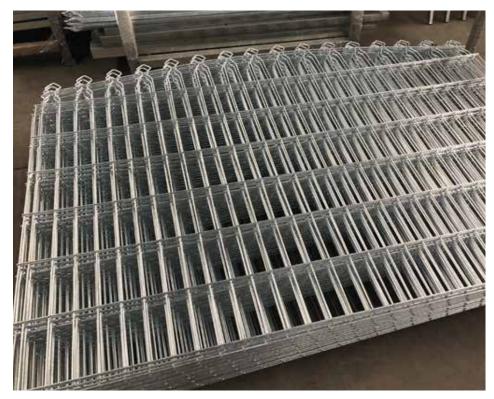

## ANTI CLIMB FENCE

Our many years of knowledge and experience within the security fencing industry has helped with the advance design and development of the high security anti-climb mesh fencing system, otherwise known as 358 system. The anti-climb fence provides maximum security for perimeter security fence protection. There are a few options of mesh aperture ranging from the below table where we manufactured from 3 - 5mm wire diameter wire makes it extremely difficult to penetrate using any hand tools, therefore providing more time to execute the point of entry. The anti-climb system speaks for itself where finger or toe-proof mesh aperture makes it totally secure. It also provides a clear level of sight through the horizontal aperture from any angle giving the confidence to spot any enemies.