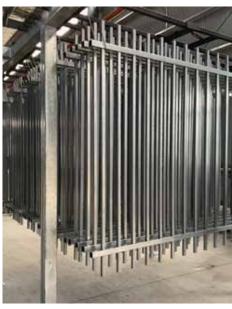

### GARRISON FENCE

Garrison fencing uses pre galv hot steel strip as a base material, after welding with high-frequency welding technology also called as roll forming process, the strip are form into tube to suit each profile. There are 3 options connecting design for the garrison fence. There is the face welded which is normally the heavier spec of the 3. Follow with the punched through rail system and the clip-on system where there is NO welding required. We can also accommodate with a minimal of 2 horizontal rails to 4 horizontal rails to suit the environment. We can also customise the top end design for flat top, crimped spear and with the preferred ornamental design to suit home surrounding. There is also an option for crank top for better security protection. With our unique and secure packaging design we can easily transport the cargo to any part of the world at ease.