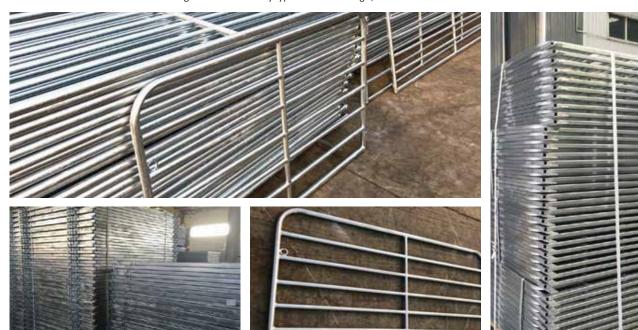

### FARM GATES

The farm fence refers to the design and location being used in rural area. There are a few categories in the farm range to keep all the livestock in one place. It is label with each respective animal names. The Cattle fence, Horse fence, Sheep & Lamb fence and the Farm gates for in and out access. The design can withstand strong wind in open area. On the other hand, the HDG treatment provide with a long-lasting life span over many years to come. The farm gates can suit many types of fence design, common one would be the Chainlink or field wire fence.