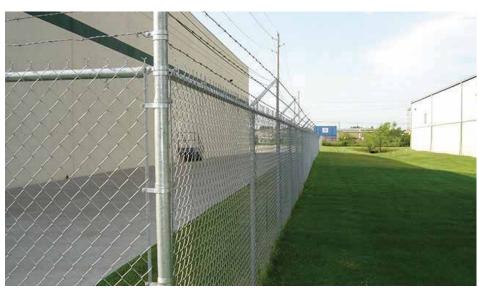

CHAINLINK FENCE

Chain link fences have been around for a long time and they continue to be among the popular choices for residential and commercial property owners.

The reason because its durable, flexible, and easy to maintain. What is more, the open weave design does not obscure sunlight so there will be nothing blocking the sun rays over your property.

When it comes to strength it is not recommended but if you are planning to give in some protection coverage then the chainlink fence will be the suitable choice. The chainlink mesh are rolled up in individual rolls for easy extraction during the installation process. This also helps save more space during shipping.