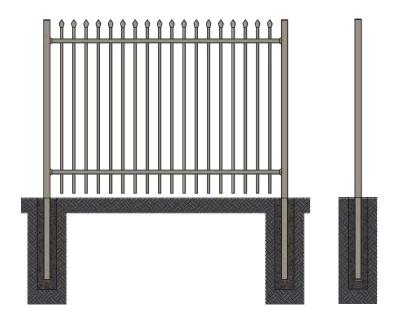

### GARRISON FENCE

Garrison fencing uses pre galv hot steel strip as a base material, after welding with high-frequency welding technology also called as roll forming process, the strip are form into tube to suit each profile. There are 3 options connecting design for the garrison fence. There is the face welded which is normally the heavier spec of the 3. Follow with the punched through rail system and the clip-on system where there is NO welding required. We can also accommodate with a minimal of 2 horizontal rails to 4 horizontal rails to suit the environment. We can also customise the top end design for flat top, crimped spear and with the preferred ornamental design to suit home surrounding. There is also an option for crank top for better security protection. With our unique and secure packaging design we can easily transport the cargo to any part of the world at ease.