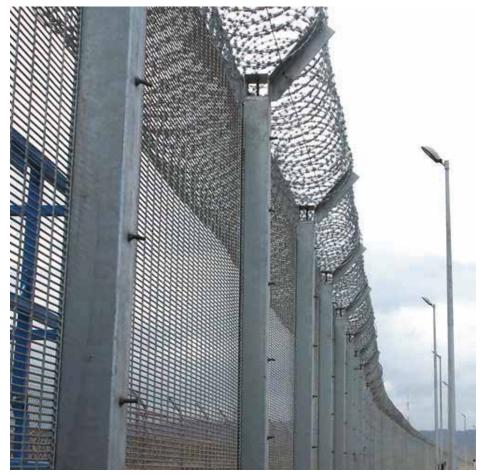

## ANTI CLIMB FENCE

Our many years of knowledge and experience within the security fencing industry has helped with the advance design and development of the high security anti-climb mesh fencing system, otherwise known as 358 system. The anti-climb fence provides maximum security for perimeter security fence protection. There are a few options of mesh aperture ranging from the below table where we manufactured from 3 - 5mm wire diameter wire makes it extremely difficult to penetrate using any hand tools, therefore providing more time to execute the point of entry. The anti-climb system speaks for itself where finger or toe-proof mesh aperture makes it totally secure. It also provides a clear level of sight through the horizontal aperture from any angle giving the confidence to spot any enemies.