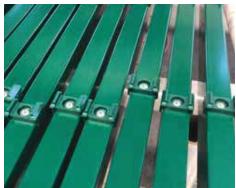

### GARRISON FENCE

Garrison fencing uses pre galv hot steel strip as a base material, after welding with high-frequency welding technology also called as roll forming process, the strip are form into tube to suit each profile. There are 3 options connecting design for the garrison fence. There is the face welded which is normally the heavier spec of the 3. Follow with the punched through rail system and the clip-on system where there is NO welding required. We can also accommodate with a minimal of 2 horizontal rails to 4 horizontal rails to suit the environment. We can also customise the top end design for flat top, crimped spear and with the preferred ornamental design to suit home surrounding. There is also an option for crank top for better security protection. With our unique and secure packaging design we can easily transport the cargo to any part of the world at ease.

The standard profile for this Europe post is rectangular, square and circle. It is light weight with access of predrilled holes to accept the clips and M8 fittings. You can also choose to get the full accessories (Caps, Clips & Fittings) as a package or without. It is easy to make with short lead time and ship in huge quantities for up to 4000 pieces per container load depending on the specification. The benefit of the Europe post is a marriage for most of the mesh panel design. It's huge in the European market that I believe it got its nickname from. It is also recognised now in the South East Asia market. We have a full range of size and finish treatment.