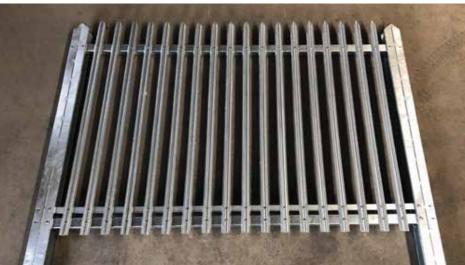

## ANTI CLIMB FENCE

Our many years of knowledge and experience within the security fencing industry has helped with the advance design and development of the high security anti-climb mesh fencing system, otherwise known as 358 system. The anti-climb fence provides maximum security for perimeter security fence protection. There are a few options of mesh aperture ranging from the below table where we manufactured from 3 - 5mm wire diameter wire makes it extremely difficult to penetrate using any hand tools, therefore providing more time to execute the point of entry. The anti-climb system speaks for itself where finger or toe-proof mesh aperture makes it totally secure. It also provides a clear level of sight through the horizontal aperture from any angle giving the confidence to spot any enemies.