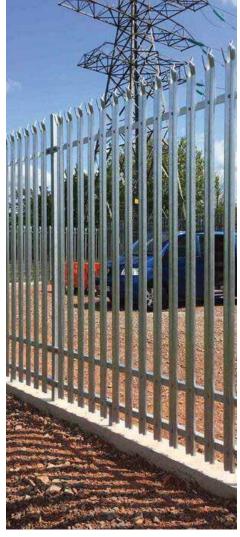

## ANTI CLIMB FENCE

Our many years of knowledge and experience within the security fencing industry has helped with the advance design and development of the high security anti-climb mesh fencing system, otherwise known as 358 system. The anti-climb fence provides maximum security for perimeter security fence protection. There are a few options of mesh aperture ranging from the below table where we manufactured from 3 - 5mm wire diameter wire makes it extremely difficult to penetrate using any hand tools, therefore providing more time to execute the point of entry. The anti-climb system speaks for itself where finger or toe-proof mesh aperture makes it totally secure. It also provides a clear level of sight through the horizontal aperture from any angle giving the confidence to spot any enemies.