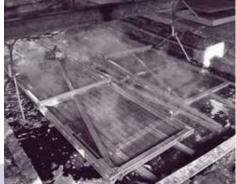

The Hot-dip Galvanizing (HDG) process Consist of three basic steps

01 Surface Preparation

02 **Galvanizing** 

03 Inspection

01
After Welding

Sandblaster (Generally 2 Minutes) Ultrasonic Degreasing (4 Minutes) Degreasing
(with shower spraying water for 1 minutes)

08
Pure Water
Cleaning
(1 Minutes)

Nano Ceremic (with Henkle Bonderite; 4 minutes) Pure Water Cleaning (1 Minutes) 0,5
High Pressure
Water Cleaning
(1 Minutes)