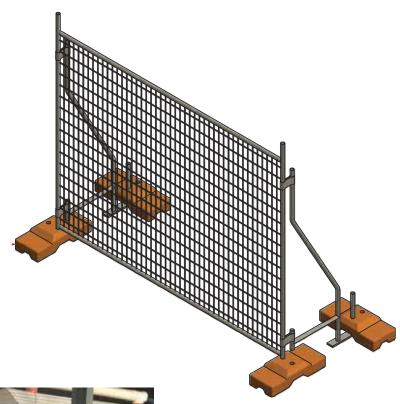

# TEMPORARY FENCE

We supply temporary fencing and a wide range of fencing accessories suitable for all scale applications. Our fencing solutions are user friendly and extremely quick and easy to install. Extremely durable yet lightweight temporary fencing panels (One person job). Ideal for construction sites, events, road works and other applications that require temporary perimeter fencing. We have ready stock ready to dispatch from our advance China manufacturing warehouse.