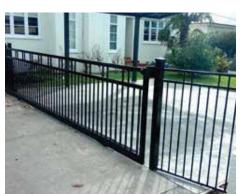

### GARRISON FENCE

Garrison fencing uses pre galv hot steel strip as a base material, after welding with high-frequency welding technology also called as roll forming process, the strip are form into tube to suit each profile. There are 3 options connecting design for the garrison fence. There is the face welded which is normally the heavier spec of the 3. Follow with the punched through rail system and the clip-on system where there is NO welding required. We can also accommodate with a minimal of 2 horizontal rails to 4 horizontal rails to suit the environment. We can also customise the top end design for flat top, crimped spear and with the preferred ornamental design to suit home surrounding. There is also an option for crank top for better security protection. With our unique and secure packaging design we can easily transport the cargo to any part of the world at ease.