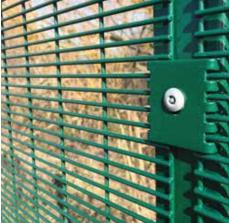

## ANTI CLIMB FENCE

Our many years of knowledge and experience within the security fencing industry has helped with the advance design and development of the high security anti-climb mesh fencing system, otherwise known as 358 system. The anti-climb fence provides maximum security for perimeter security fence protection. There are a few options of mesh aperture ranging from the below table where we manufactured from 3 - 5mm wire diameter wire makes it extremely difficult to penetrate using any hand tools, therefore providing more time to execute the point of entry. The anti-climb system speaks for itself where finger or toe-proof mesh aperture makes it totally secure. It also provides a clear level of sight through the horizontal aperture from any angle giving the confidence to spot any enemies.