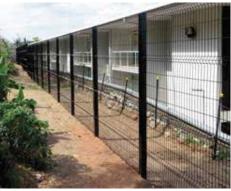

## ANTI CLIMB FENCE

Our many years of knowledge and experience within the security fencing industry has helped with the advance design and development of the high security anti-climb mesh fencing system, otherwise known as 358 system. The anti-climb fence provides maximum security for perimeter security fence protection. There are a few options of mesh aperture ranging from the below table where we manufactured from 3 - 5mm wire diameter wire makes it extremely difficult to penetrate using any hand tools, therefore providing more time to execute the point of entry. The anti-climb system speaks for itself where finger or toe-proof mesh aperture makes it totally secure. It also provides a clear level of sight through the horizontal aperture from any angle giving the confidence to spot any enemies.