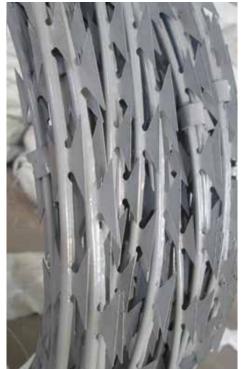

Razor wire has the potential to cause serious injury to anybody trying to breach it, making it a very effective security solution and deterrent that few trespassers would willingly test. These are commonly used for Airport, prisons and the military where high security is required. For double protection we can provide an extra coating called the electrophoresis coating at a cost. This are normally used along the shore or areas where it has a heavy raining climates.