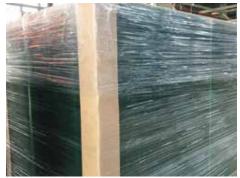

### BRC PANELS

The unique design with the single end roll edge or 2 ends roll edge welded mesh are electro charge to spark the welds combination with the vertical and horizontal aperture lines. The ends are then rolled over with the machine. These wires are made from high tensile wire which provide better strength. In additional the roll edge makes the panel more rigid.

There are also options for the post to be embed or base plated. This type of fence are commonly used across the South East Asia Region. Cheap and affordable in any range. Some end consumer even get this as a DIY package for their own home perimeter renovation. That will surely save \$\$\$\$.