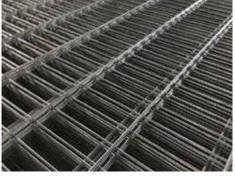

### GARRISON FENCE

Garrison fencing uses pre galv hot steel strip as a base material, after welding with high-frequency welding technology also called as roll forming process, the strip are form into tube to suit each profile. There are 3 options connecting design for the garrison fence. There is the face welded which is normally the heavier spec of the 3. Follow with the punched through rail system and the clip-on system where there is NO welding required. We can also accommodate with a minimal of 2 horizontal rails to 4 horizontal rails to suit the environment. We can also customise the top end design for flat top, crimped spear and with the preferred ornamental design to suit home surrounding. There is also an option for crank top for better security protection. With our unique and secure packaging design we can easily transport the cargo to any part of the world at ease.